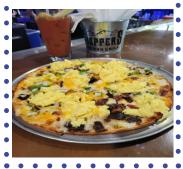

# **SATURDAY SPECIAL!**

### 12" BREAKFAST **PIZZA**

Scrambled eggs. bacon, mozzarella cheese, and sausage gravv