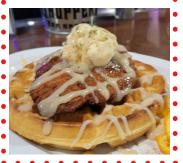

# **SUNDAY** SPECIAL!

### FRIED CHICKEN AND WAFFLE

Topped with choice of maple syrup or jalapeño honey.